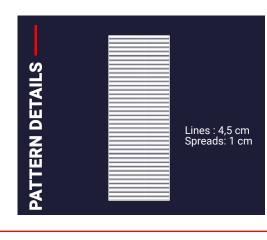

This film features a pattern of 45 mm frosted stripes.

**IMENSIONS** 

PET

**ADHESIVE:** Polymer acrylic 13gr/m2

**PROTECTOR:** Siliconised PET 23 microns

THICKNESS: 23 microns

COLOUR: Colorless

APPLICATION SIDE : Internal