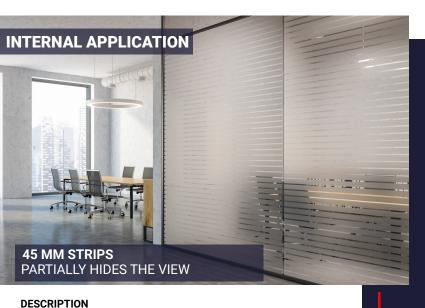

## DECORATIVE FILMS INT 245 LINE

Decorative films can be used to personalise a window, partition or piece of glass furniture while preserving privacy.

INT 245 is a decorative film for interior installation with a width of 1.52 m.

This film features a pattern of 45 mm frosted stripes.

**IMENSIONS** 

PET

**ADHESIVE:** Polymer acrylic 13gr/m2

**PROTECTOR:** Siliconised PET 23 microns

THICKNESS: 23 microns

COLOUR: Colorless

APPLICATION SIDE : Internal