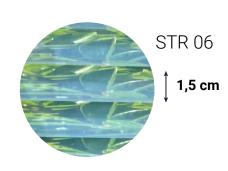

## DECORATIVE FILMS STR 06 STRIATED

**DESCRIPTION** 

Reflectiv offers you its range of ribbed films, which modify the point of view and lighting effects. They give the effect of glass in relief, while providing more or less privacy depending on the model chosen.