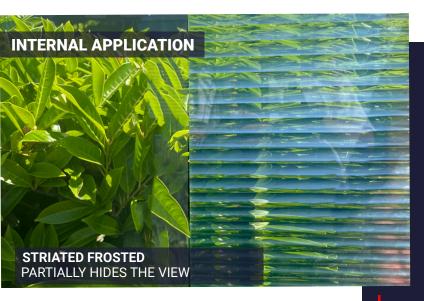

## DECORATIVE FILMS STR 06 STRIATED

**DESCRIPTION** 

Reflectiv offers you its range of ribbed films, which modify the point of view and lighting effects. They give the effect of glass in relief, while providing more or less privacy depending on the model chosen.