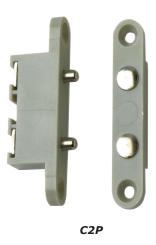

## Range: Power management

Two models of power transfer hinges, to provide discreet transfer of power/signalling between a door and the frame.

The C2P provides 2 contacts, while the C3P provides 3 contacts. Each contact is spring loaded to ensure a "connection" is achieved each time the contacts close.

### **Product codes**

**C2P** 2-pin transfer hinge **C3P** 3-pin transfer hinge