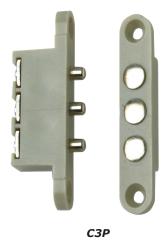

## Range: Power management

Two models of power transfer hinges, to provide discreet transfer of power/signalling between a door and the frame.

The C2P provides 2 contacts, while the C3P provides 3 contacts. Each contact is spring loaded to ensure a "connection" is achieved each time the contacts close.

### **Product codes**

**C2P** 2-pin transfer hinge **C3P** 3-pin transfer hinge